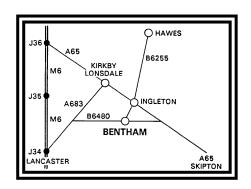

#### **DIRECTIONS**

The Auction Mart is situated in the centre of High Bentham, approx. 2 miles from Ingleton off the A65 Skipton-Kendal trunk road, 12 miles east from the M6 (Junction 34 to A683 & B6480).

Post Code for Sat Nav - LA2 7HF