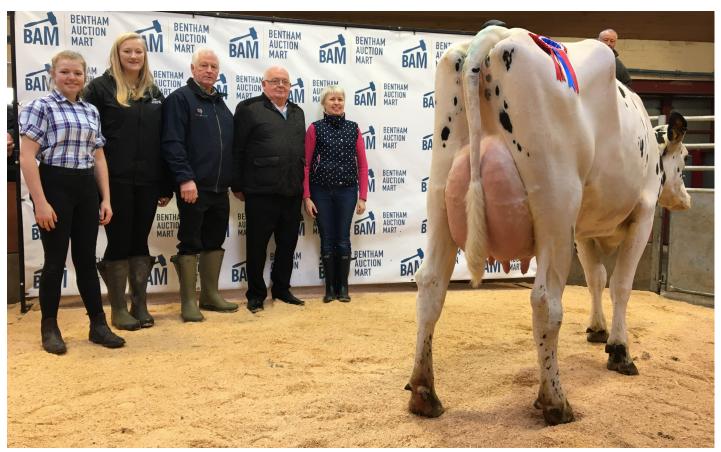

#### WEEKLY NEWS 23<sup>rd</sup> NOVEMBER 2019

**Champion Christmas Dairy from Booth Brothers realising £2400** 

#### **Judges: Tony Hunter & David Coulthurst**

|                                       | •                          |                             |
|---------------------------------------|----------------------------|-----------------------------|
| Champio                               | n The Richard Turner Memor | ial Challenge Cup           |
|                                       | Booth Brothers             | £2400                       |
| <b>Reserve</b>                        | The ES Hartley Clapham Cup | )                           |
|                                       | GW Whitwell Ltd            | £2250                       |
| Class 1 Bo                            | est Newly Calved Cow       |                             |
| 1 <sup>st</sup>                       | GW Whitwell Ltd            | £2250                       |
| 2 <sup>nd</sup>                       | GW Whitwell Ltd            | £2120                       |
| 3 <sup>rd</sup>                       | AH Price & Son             | £1920                       |
| Class2 Be                             | est Newly Calved Heifer V  | ale O'Lune Rose Bowl        |
| 1 <sup>st</sup>                       | R & J Dodgson              | £1800                       |
| 2 <sup>nd</sup>                       | P Knowles                  | £1900                       |
| 3 <sup>rd</sup>                       | R Lawson                   | £1800                       |
|                                       | est Pedigree Cow           |                             |
| 1 <sup>st</sup>                       | Booth Brothers             | £2400                       |
| 2 <sup>nd</sup>                       | RE & EA Barker             | £2020                       |
| Class 4 Bo                            | est Pedigree Heifer        |                             |
| 1 <sup>st</sup>                       | FG & MR Martin             | £2380                       |
| 2 <sup>nd</sup>                       | MJ & H Atkinson            | £1850                       |
| 3 <sup>rd</sup>                       | H Wright & Son             | £1800                       |
| Class 5 Bo                            | est X-Bred Cow/Heifer      |                             |
| 1 <sup>st</sup>                       | P Knowles                  | £1800                       |
| 2 <sup>nd</sup>                       | J & H Bland                | £1950                       |
| 3 <sup>rd</sup>                       | J & H Bland                | £1750                       |
|                                       | est Animal Bred on Holdir  | ng George Dearden Rose Bowl |
| <b>1</b> <sup>st</sup>                | J Huddleston               | £2120                       |
| 2 <sup>nd</sup>                       | Booth Brothers             | £2200                       |
| 3 <sup>rd</sup>                       | G Jennings                 | £1950                       |
|                                       | est In Calf Cow or Heifer  |                             |
| 1 <sup>st</sup>                       | K & A Duncan               | £1200                       |
| 2 <sup>nd</sup>                       | K & A Duncan               | £1220                       |
| · · · · · · · · · · · · · · · · · · · |                            |                             |

### Wednesday 20<sup>th</sup> November 2019 Christmas Show & Sale of Dairy Cattle

|         | TOP   | FROM                         | AV    |
|---------|-------|------------------------------|-------|
| NC Cows | £2400 | Booth Brothers, Wigglesworth | £1980 |
| NC Hfrs | £2380 | FG & MR Martin & Son, Levens | £1727 |
| In Calf | £1220 | K & A Duncan, Bentham        | £1210 |

#### **Christmas Show & Sale of Dairy Cattle**

Auctioneer's Report (Will Alexander): As anticipated there was a good buzz throughout the dairy shippons and around the pre-sale show ring for the Christmas Dairy Sale. Judges David Coulthurst, Goosnargh & Tony Hunter, Penrith tackled all 7 classes with ease. Strong entries in all classes led to a tough championship, but after little deliberation, 1<sup>st</sup> place Pedigree Cow from Edward & Angela Booth of Wigglesworth was tapped out as Champion, followed by 1<sup>st</sup> place Commercial Cow from George & David Whitwell, Austwick as Reserve. A packed ringside of both regular buyers and new faces to Bentham led to a fast trade, the champion of the day taking the top spot at £2400, second calver "Hallcroft Tyro Brenma" was sold 4weeks calved giving 47litres and headed south with judge David Coulthurst. David also snapped up the reserve champion at £2150, she was another 2<sup>nd</sup> calver, 18days calved and yielding 34litres. All cows were well sought after, 4 over £2000, with all bar one over £1920, averaging £1980. Some lovely heifers forward, where more of the best could have easily been sold. Dave Martin's 1<sup>st</sup> place Pedigree Heifer "Lordsplain Applicable Sapphira" was close behind the champion's price at £2380, heading into Cumbria with Brian Nelson, Heversham. The Whitwells & Booths were also in the top spots with their heifers at £2250 & £2200 respectively. Any amount of both the pedigree and commercial types, £1900+, others £1700-£1900 with all 31 heifers forward averaging £1727. A couple of in-calf heifers from the Duncan Family finished the sale, realising £1220 & £1200. Thanks go to both our judges, especially Tony for stepping in after a last minute cancellation and all of the day's show sponsors.