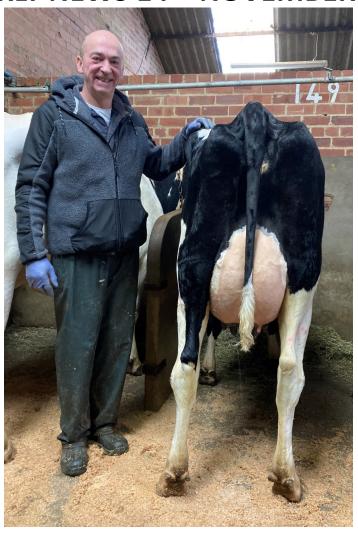

### 2nd Calved Cow from Dave Mutton realising £2150

Sandwith Farm Services, Yeadon

Auctioneer's Report (Will Alexander): Thirty new calved cows and heifers filled the shippons this morning. Trade not quite as brisk as previous weeks, but nor was the entry. A run of 6 new calved heifers from David Knowles met much interest both ringside and on the telephone, with the whole consignment heading to South Wales. The best, a 16day calved 30litre heifer realising £2350, others at £2300 & £2000. Brian Robinson, Westhouse also at £2000. Many other heifers £1800-£1980, the next draw £1600-£1750 with a few others less money. Best of the cows came from Dave Mutton, Billingcoat, with a lovely 2nd calver, she caught the eye of David Coulthurst and was eventually knocked down at £2150. A run of 2nd-5th calved Friesian cows from Mike Livesey, £1420-£1650.